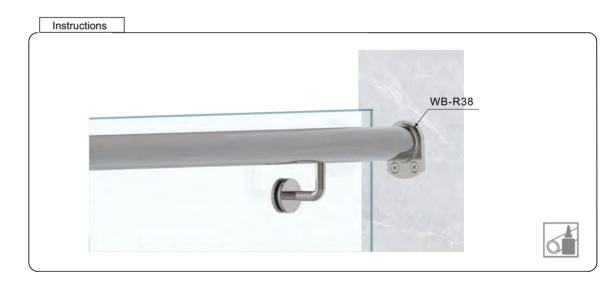

PREMIUM GLASS & HARDWARE

Drawing ID

WB-R38

| Product Info. |          |
|---------------|----------|
| Finish        | Code     |
| Polish        | WB-R38M  |
| Satin         | WB-R38S  |
| Texture Black | WB-R38B  |
| White         | WB-R38W  |
| Brush Brass   | WB-R38BB |

## CATALOGUE AND DESCRIPTION:

- > Railing Systems
- > Handrail & Fittings -Ø38 Round Series
- > Handrail Wall Flange for Ø38.1mm Round Tube