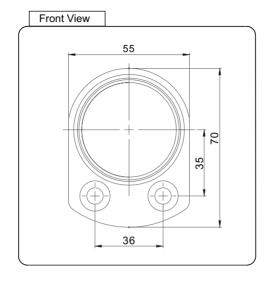

## CATALOGUE AND DESCRIPTION:

- > Railing Systems
- > Handrail & Fittings -Ø38 Round Series
- > Handrail Wall Flange for Ø38.1mm Round Tube