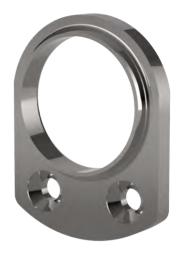

PREMIUM GLASS & HARDWARE

Drawing ID

WB-R38

| Product Info. |          |
|---------------|----------|
| Finish        | Code     |
| Polish        | WB-R38M  |
| Satin         | WB-R38S  |
| Texture Black | WB-R38B  |
| White         | WB-R38W  |
| Brush Brass   | WB-R38BB |

## MATERIAL:

316 Stainless Steel

## CATALOGUE AND DESCRIPTION:

- > Railing Systems
- > Handrail & Fittings -Ø38 Round Series
- > Handrail Wall Flange for Ø38.1mm Round Tube