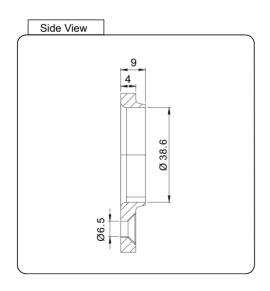

## CATALOGUE AND DESCRIPTION:

- > Railing Systems
- > Handrail & Fittings -Ø38 Round Series
- > Handrail Wall Flange for Ø38.1mm Round Tube